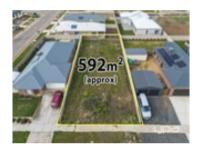

## Comparable Properties

43 Wedge Tail Dr WINTER VALLEY 3358 (REI)

Price: \$260,000 Method: Private Sale Date: 05/12/2024 Property Type: Land Land Size: 592 sqm approx **Agent Comments** 

6 Dove Av WINTER VALLEY 3358 (VG)