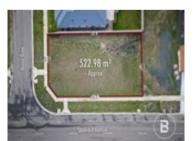

Price: \$250,000 Method: Sale Date: 26/09/2024 Property Type: Land **Agent Comments** 

27 Venice Dr WINTER VALLEY 3358 (REI/VG)

Land Size: 566 sqm approx

Price: \$250,000 Method: Private Sale

Property Type: Land (Res) Land Size: 523 sqm approx

Date: 26/03/2024

Agent Comments

Account - Ballarat Property Agents | P: 03 5324 2408