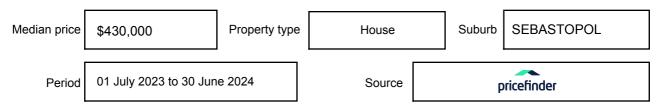

## **MEDIAN SALE PRICE**

## SEBASTOPOL, VIC, 3356

Suburb Median Sale Price (House)

\$430,000

01 July 2023 to 30 June 2024

Provided by: **pricefinder** 

#### Median sale price