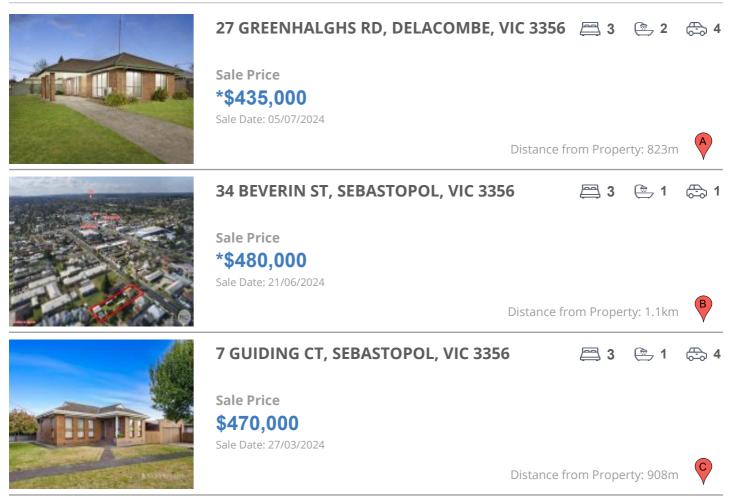

## **COMPARABLE PROPERTIES**

These are the three properties sold within five kilometres of the property for sale in the last 18 months that the estate agent or agent's representative considers to be most comparable to the property for sale.

#### **Comparable property sales**

These are the three properties sold within five kilometres of the property for sale in the last 18 months that the estate agent or agent's representative considers to be most comparable to the property for sale.

| Address of comparable property         | Price      | Date of sale |
|----------------------------------------|------------|--------------|
| 27 GREENHALGHS RD, DELACOMBE, VIC 3356 | *\$435,000 | 05/07/2024   |
| 34 BEVERIN ST, SEBASTOPOL, VIC 3356    | *\$480,000 | 21/06/2024   |
| 7 GUIDING CT, SEBASTOPOL, VIC 3356     | \$470,000  | 27/03/2024   |