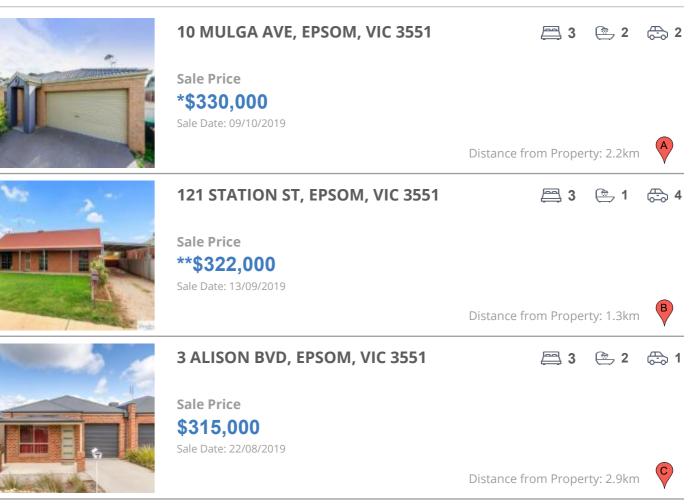

## **COMPARABLE PROPERTIES**

These are the three properties sold within five kilometres of the property for sale in the last 18 months that the estate agent or agent's representative considers to be most comparable to the property for sale.

| Address of comparable property  | Price       | Date of sale |  |
|---------------------------------|-------------|--------------|--|
| 10 MULGA AVE, EPSOM, VIC 3551   | *\$330,000  | 09/10/2019   |  |
| 121 STATION ST, EPSOM, VIC 3551 | **\$322,000 | 13/09/2019   |  |
| 3 ALISON BVD, EPSOM, VIC 3551   | \$315,000   | 22/08/2019   |  |