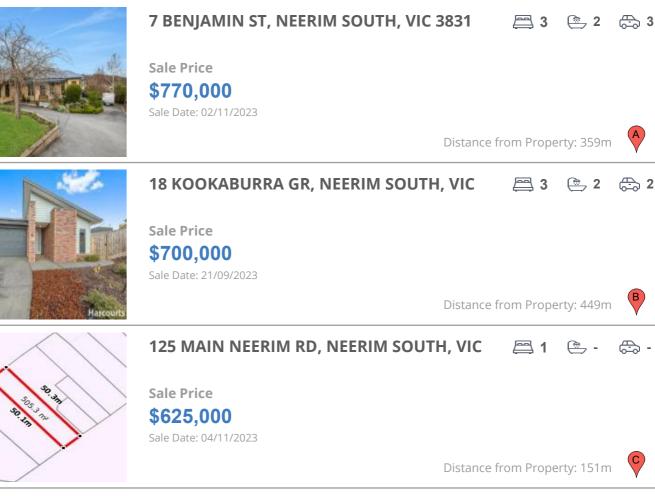

## **COMPARABLE PROPERTIES**

These are the three properties sold within five kilometres of the property for sale in the last 18 months that the estate agent or agent's representative considers to be most comparable to the property for sale.

# These are the three properties solo agent's representative considers to

| Address of comparable property             | Price     | Date of sale |
|--------------------------------------------|-----------|--------------|
| 7 BENJAMIN ST, NEERIM SOUTH, VIC 3831      | \$770,000 | 02/11/2023   |
| 18 KOOKABURRA GR, NEERIM SOUTH, VIC 3831   | \$700,000 | 21/09/2023   |
| 125 MAIN NEERIM RD, NEERIM SOUTH, VIC 3831 | \$625,000 | 04/11/2023   |