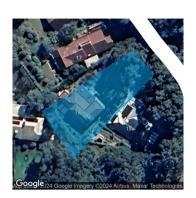

#### Property offered for sale

| Address              | 16 Valley Way, Warrandyte Vic 3113 |
|----------------------|------------------------------------|
| Including suburb and |                                    |
| postcode             |                                    |
|                      |                                    |
|                      |                                    |

Property Type: House Land Size: 1027 sqm approx

**Agent Comments** 

**Indicative Selling Price** \$1,000,000 - \$1,100,000 **Median House Price** September quarter 2024: \$1,400,000