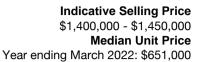

#### Indicative selling price

For the meaning of this price see consumer.vic.gov.au/underquoting

| Range between \$1,400,000 | & | \$1,450,000 |
|---------------------------|---|-------------|
|---------------------------|---|-------------|

#### Median sale price

| Median price  | \$651,000  | Pro | perty Type | Jnit |        | Suburb | South Yarra |
|---------------|------------|-----|------------|------|--------|--------|-------------|
| Period - From | 01/04/2021 | to  | 31/03/2022 |      | Source | REIV   |             |