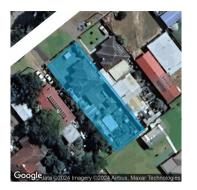

#### Property offered for sale

Including suburb or locality and postcode

Address 8 Fisk Street, Wurruk Vic 3850