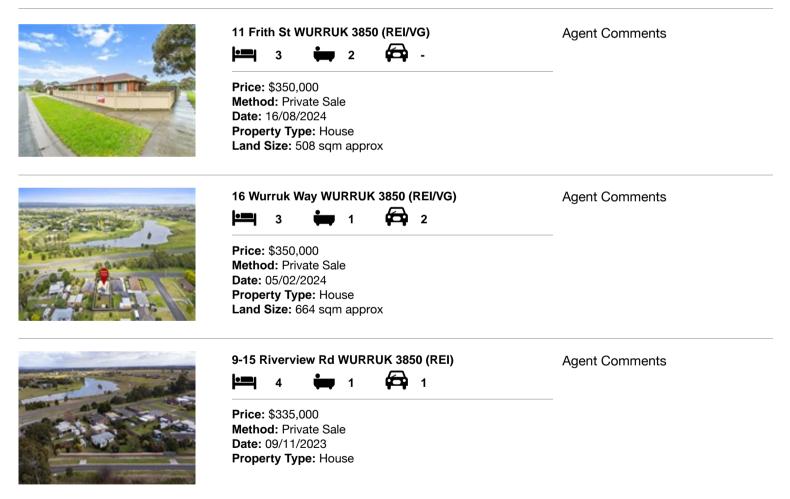

| Add | dress of comparable property  | Price     | Date of sale |
|-----|-------------------------------|-----------|--------------|
| 1   | 11 Frith St WURRUK 3850       | \$350,000 | 16/08/2024   |
| 2   | 16 Wurruk Way WURRUK 3850     | \$350,000 | 05/02/2024   |
| 3   | 9-15 Riverview Rd WURRUK 3850 | \$335,000 | 09/11/2023   |

## **Comparable Properties**