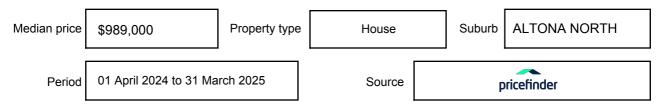

be expressed as a single price, or as a price range with the difference between the upper and lower amounts not more than 10% of the lower amount.

This Statement of Information must be provided to a prospective buyer within two business days of a request and displayed at any open for inspection for the property for sale.

It is recommended that the address of the property being offered for sale be checked at

services.land.vic.gov.au/landchannel/content/addressSearch before being entered in this Statement of Information.

## Property offered for sale

Address Including suburb and postcode

27 DUOSA ROAD, ALTONA NORTH, VIC 3025

## Indicative selling price

For the meaning of this price see consumer.vic.gov.au/underquoting

Price Range:

\$1,050,000 to \$1,150,000

#### Median sale price



#### **Comparable property sales**

The estate agent or agents representative reasonably believes that fewer than three comparable properties were sold within two kilometres of the property for sale in the last six months.