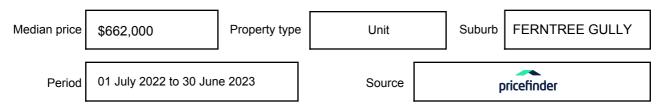

e expressed as a single price, or as a price range with the difference between the upper and lower amounts not more than 10% of the lower amount.

This Statement of Information must be provided to a prospective buyer within two business days of a request and displayed at any open for inspection for the property for sale.

It is recommended that the address of the property being offered for sale be checked at

services.land.vic.gov.au/landchannel/content/addressSearch before being entered in this Statement of Information.

## Property offered for sale

Address Including suburb and postcode

1/4 STEPHEN ROAD, FERNTREE GULLY, VIC 3156

## Indicative selling price

For the meaning of this price see consumer.vic.gov.au/underquoting

Price Range:

\$660,000 to \$726,000

#### Median sale price



#### **Comparable property sales**

These are the three properties sold within two kilometres of the property for sale in the last six months that the estate agent or agent's representative considers to be most comparable to the property for sale.

| Address of comparable property           | Price      | Date of sale |
|------------------------------------------|------------|--------------|
| 1/25 ROSS ST, FERNTREE GULLY, VIC 3156   | *\$690,000 | 24/07/2023   |
| 1/11 MOIRA AVE, FERNTREE GULLY, VIC 3156 | *\$721,500 | 14/07/2023   |
| 3 NERISSA ST, FERNTREE GULLY, VIC 3156   | *\$755,000 | 08/07/2023   |

This Statement of Information was prepared on: 08/