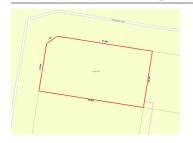

# LOT 2/3 MCCAULEY VIEW, DALYSTON,

**Indicative Selling Price** 

For the meaning of this price see consumer.vic.au/underquoting

Single Price:

\$250,000

LOT 2/3 MCCAULEY VIEW, DALYSTON, VIC 3992