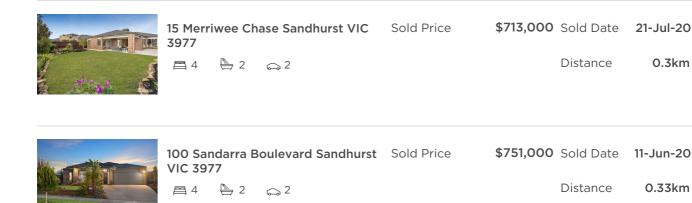

| Address of comparable property            | Price     | Date of sale |  |  |
|-------------------------------------------|-----------|--------------|--|--|
| 15 Merriwee Chase Sandhurst VIC 3977      | \$713,000 | 21-Jul-20    |  |  |
| 100 Sandarra Boulevard Sandhurst VIC 3977 | \$751,000 | 11-Jun-20    |  |  |
| 45 Malua Circuit Sandhurst VIC 3977       | \$729,000 | 28-Jul-20    |  |  |