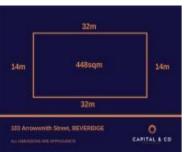

## 103 ARROWSMITH ST, BEVERIDGE, VIC 3753

**Sale Price** 

\$340,000

Sale Date: 02/04/2024

Distance from Property: 842m