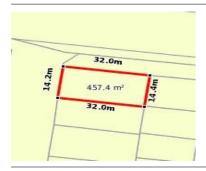

## Property offered for sale

Address Including suburb and postcode

20 TEMPLEMORE ROAD, BEVERIDGE, VIC 3753