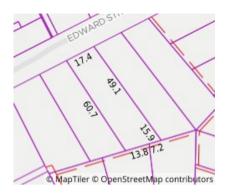

#### Property offered for sale

Address Including suburb and postcode

16 Edward Street, Healesville Vic 3777

28/11/2024 10:11

Property Type: House (Previously Occupied - Detached) Land Size: 1168 sqm approx Agent Comments Indicative Selling Price \$970,000 - \$1,060,000 Median House Price September quarter 2024: \$825,000