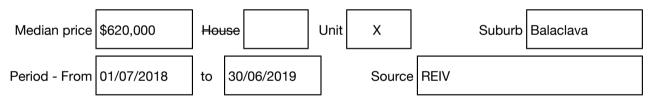

#### Median sale price

## hockingstuart

Rooms: Property Type: Apartment Agent Comments Indicative Selling Price \$320,000 - \$340,000 Median Unit Price Year ending June 2019: \$620,000