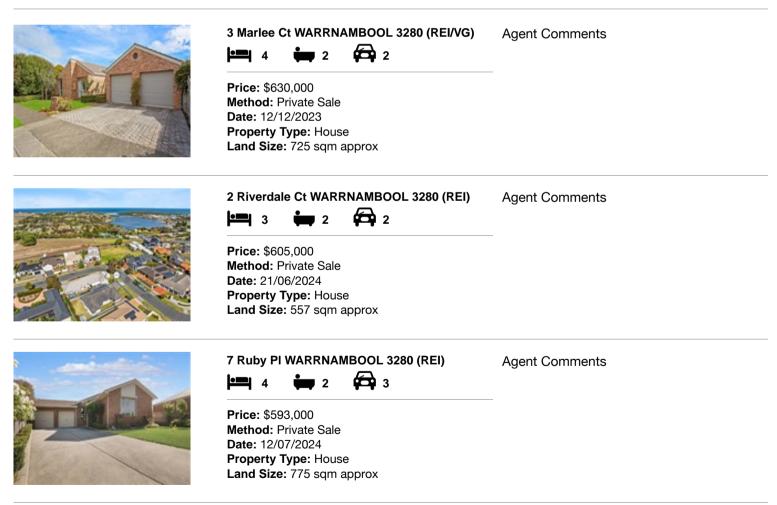

# Comparable property sales (\*Delete A or B below as applicable)

A\* These are the three properties sold within five kilometres of the property for sale in the last 18 months that the estate agent or agent's representative considers to be most comparable to the property for sale.

| Address of comparable property |                                 | Price     | Date of sale |
|--------------------------------|---------------------------------|-----------|--------------|
| 1                              | 3 Marlee Ct WARRNAMBOOL 3280    | \$630,000 | 12/12/2023   |
| 2                              | 2 Riverdale Ct WARRNAMBOOL 3280 | \$605,000 | 21/06/2024   |
| 3                              | 7 Ruby PI WARRNAMBOOL 3280      | \$593,000 | 12/07/2024   |