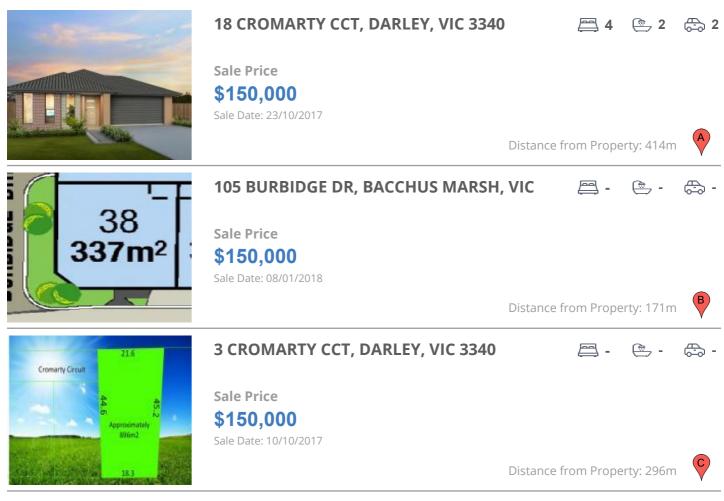

## **COMPARABLE PROPERTIES**

These are the three properties sold within five kilometres of the property for sale in the last 18 months that the estate agent or agent's representative considers to be most comparable to the property for sale.

| Address of comparable property           | Price     | Date of sale |
|------------------------------------------|-----------|--------------|
| 18 CROMARTY CCT, DARLEY, VIC 3340        | \$150,000 | 23/10/2017   |
| 105 BURBIDGE DR, BACCHUS MARSH, VIC 3340 | \$150,000 | 08/01/2018   |
| 3 CROMARTY CCT, DARLEY, VIC 3340         | \$150,000 | 10/10/2017   |
| 4 CROMARTY CCT, DARLEY, VIC 3340         | \$165,000 | 12/10/2017   |