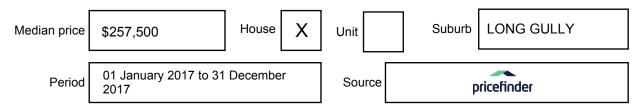

# Statement of Information Single residential property located outside the Melbourne metropolitan area

Sections 47AF of the Estate Agents Act 1980

## Property offered for sale

Address Including suburb and postcode 26 REVERIE STREET, LONG GULLY, VIC 3550

#### Indicative selling price

For the meaning of this price see consumer.vic.gov.au/underquoting

Price Range:

\$335,000 to \$345,000

## Median sale price



# **Comparable property sales**

These are the three properties sold within five kilometres of the property for sale in the last 18 months that the estate agent or agent's representative considers to be most comparable to the property for sale.

| Address of comparable property                         | Price     | Date of sale |
|--------------------------------------------------------|-----------|--------------|
| 2 UNMACK CRT, NORTH BENDIGO, VIC 3550                  | \$340,000 | 30/08/2017   |
| 95 BOOTH ST, GOLDEN SQUARE, VIC 3555                   | \$340,000 | 22/12/2016   |
| 44 BENDIGO-EAGLEHAWK RD, CALIFORNIA GULLY, VIC<br>3556 | \$345,000 | 21/11/2016   |