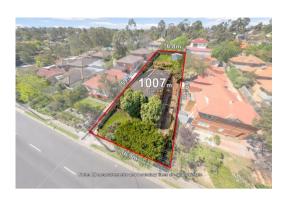

Generated: 09/09/2017 09:39

Rooms:

Property Type: House (Res) Land Size: 1007 sqm approx

**Agent Comments** 

**Indicative Selling Price** \$800,000 - \$850,000 **Median House Price** June quarter 2017: \$858,125