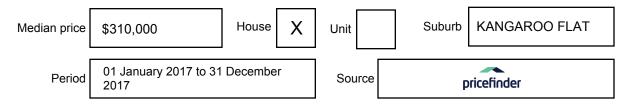

# Statement of Information Single residential property located outside the Melbourne metropolitan area

Sections 47AF of the Estate Agents Act 1980

## Property offered for sale

Address Including suburb and postcode 20 ELVEY DRIVE, KANGAROO FLAT, VIC 3555

### Indicative selling price

For the meaning of this price see consumer.vic.gov.au/underquoting

Price Range:

e: \$315,500 to \$315,500

### Median sale price



### **Comparable property sales**

The estate agent or agent's representative reasonably believes that fewer than three comparable properties were sold within five kilometres of the property for sale in the last 18 months.