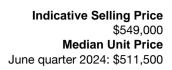

#### Indicative selling price

For the meaning of this price see consumer.vic.gov.au/underquoting

Single price \$549,000

#### Median sale price

| Median price  | \$511,500  | Pro | perty Type | Jnit |        | Suburb | Abbotsford |
|---------------|------------|-----|------------|------|--------|--------|------------|
| Period - From | 01/04/2024 | to  | 30/06/2024 |      | Source | REIV   |            |