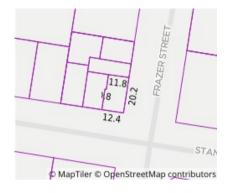

Annette Leary +61 3 5348 1700 +61 407 917 054 annette.leary@belleproperty.com

> Indicative Selling Price \$765,000 Median House Price

December quarter 2020: \$910,000

Property Type: Strata Unit/Flat
Land Size: 245 sqm approx