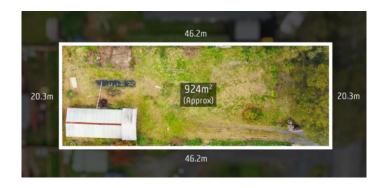

# Property offered for sale

Address Including suburb and postcode

1 DOUGLAS PARADE, YARRA JUNCTION, VIC 3797