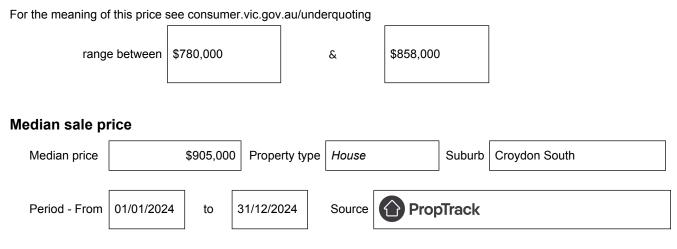

## Statement of Information Single residential property located in the Melbourne metropolitan area

Section 47AF of the Estate Agents Act 1980

## Property offered for sale

Address Including suburb and postcode

29 Olympus Drive, Croydon South, Vic 3136

## Indicative selling price



## Comparable property sales (\*Delete A or B below as applicable)

A\* These are the three properties sold within two kilometres of the property for sale in the last six months that the estate agent or agent's representative considers to be most comparable to the property for sale.

| Address of comparable property              | Price     | Date of sale |
|---------------------------------------------|-----------|--------------|
| 27 Hamilton Road, Bayswater North, VIC 3153 | \$840,500 | 16/11/2024   |
| 7 Macey Street, Croydon South, VIC 3136     | \$840,000 | 05/11/2024   |

OR

**B**\* The estate agent or agent's representative reasonably believes that fewer than three comparable properties were sold within within two kilometres of the property for sale in the last six months.

This