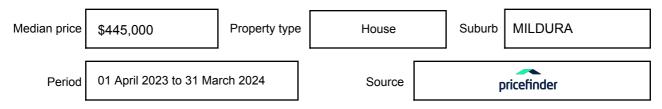

n may be expressed as a single price, or as a price range with the difference between the upper and lower amounts not more than 10% of the lower amount.

This Statement of Information must be provided to a prospective buyer within two business days of a request and displayed at any open for inspection for the property for sale.

It is recommended that the address of the property being offered for sale be checked at

services.land.vic.gov.au/landchannel/content/addressSearch before being entered in this Statement of Information.

### Property offered for sale

Address Including suburb and postcode

3 ELPHICKS WAY, MILDURA, VIC 3500

### Indicative selling price

For the meaning of this price see consumer.vic.gov.au/underquoting

Price Range:

\$700,000 to \$765,000

#### Median sale price



#### **Comparable property sales**

The estate agent or agent's representative reasonably believes that fewer than three comparable properties were sold within five kilometres of the property for sale in the last 18 months.