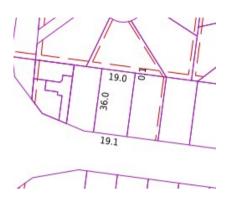

| This Statement of Information was prepared on: | 01/06/2023 11:55 |
|------------------------------------------------|------------------|

Date of sale

Property Type: House (Previously Occupied - Detached) Land Size: 687 sqm approx