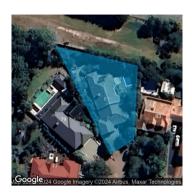

### Section 47AF of the Estate Agents Act 1980

| <b>Property</b> | offered t | for sale |
|-----------------|-----------|----------|
|-----------------|-----------|----------|

| Address              | 81 Kalbar Road, Eltham Vic 3095 |
|----------------------|---------------------------------|
| Including suburb and |                                 |
| postcode             |                                 |
|                      |                                 |
|                      |                                 |

Property Type: House Land Size: 962 sqm approx

**Agent Comments** 

**Indicative Selling Price** \$1,440,000 - \$1,520,000 **Median House Price** 

14/10/2023 - 13/10/2024: \$1,262,500