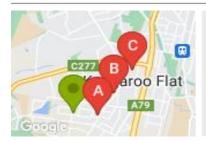

### **COMPARABLE PROPERTIES**

These are the three properties sold within five kilometres of the property for sale in the last 18 months that the estate agent or agent's representative considers to be most comparable to the property for sale.

36 MORRISON ST, KANGAROO FLAT, VIC 3555 🕮 3 🕒 1 🚓 2

Sale Price

\$430,000

Sale Date: 16/06/2022

Distance from Property: 318m

4 MORRISON ST, KANGAROO FLAT, VIC 3555 🕮 3

**Sale Price** 

\$425,000

Sale Date: 25/08/2022

Distance from Property: 607m

2 PAGE CRT, KANGAROO FLAT, VIC 3555

**Sale Price** 

\$400.000

Sale Date: 09/05/2022

Distance from Property: 997m

#### Comparable property sales

These are the three properties sold within five kilometres of the property for sale in the last 18 months that the estate agent or agent's representative considers to be most comparable to the property for sale.

| Address of comparable property          | Price     | Date of sale |
|-----------------------------------------|-----------|--------------|
| 36 MORRISON ST, KANGAROO FLAT, VIC 3555 | \$430,000 | 16/06/2022   |
| 4 MORRISON ST, KANGAROO FLAT, VIC 3555  | \$425,000 | 25/08/2022   |
| 2 PAGE CRT, KANGAROO FLAT, VIC 3555     | \$400,000 | 09/05/2022   |