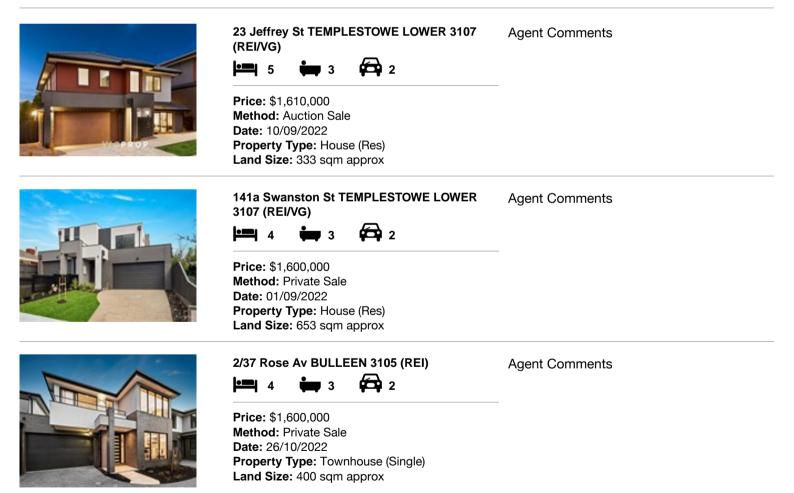

| Add | dress of comparable property            | Price       | Date of sale |
|-----|-----------------------------------------|-------------|--------------|
| 1   | 23 Jeffrey St TEMPLESTOWE LOWER 3107    | \$1,610,000 | 10/09/2022   |
| 2   | 141a Swanston St TEMPLESTOWE LOWER 3107 | \$1,600,000 | 01/09/2022   |
| 3   | 2/37 Rose Av BULLEEN 3105               | \$1,600,000 | 26/10/2022   |