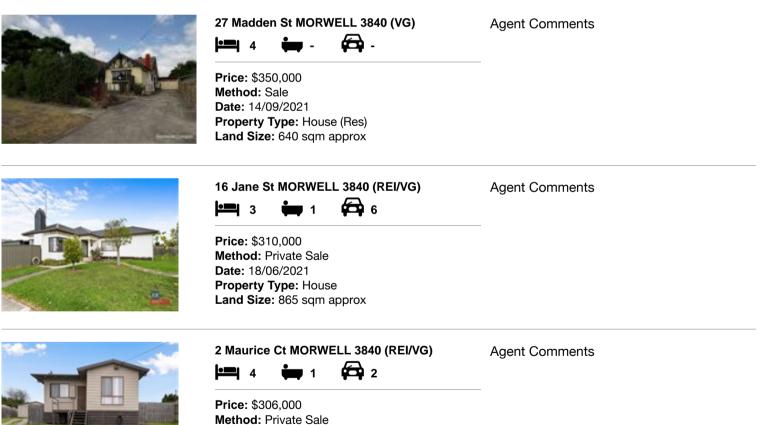

| Ado | dress of comparable property | Price     | Date of sale |
|-----|------------------------------|-----------|--------------|
| 1   | 27 Madden St MORWELL 3840    | \$350,000 | 14/09/2021   |
| 2   | 16 Jane St MORWELL 3840      | \$310,000 | 18/06/2021   |
| 3   | 2 Maurice Ct MORWELL 3840    | \$306,000 | 03/09/2021   |