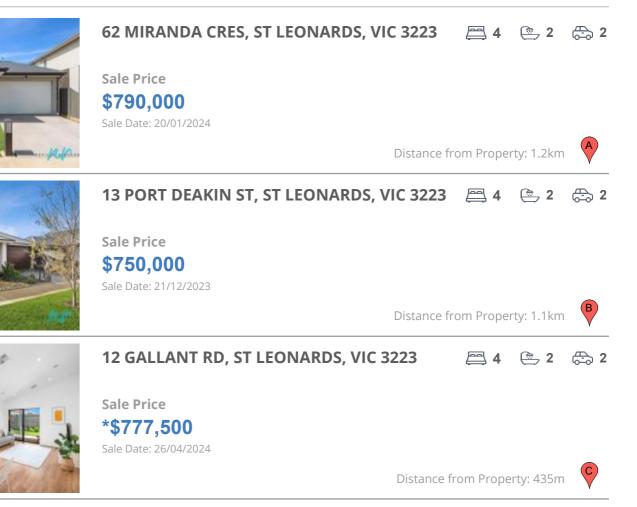

## **COMPARABLE PROPERTIES**

These are the three properties sold within five kilometres of the property for sale in the last 18 months that the estate agent or agent's representative considers to be most comparable to the property for sale.

#### **Comparable property sales**

These are the three properties sold within five kilometres of the property for sale in the last 18 months that the estate agent or agent's representative considers to be most comparable to the property for sale.

| Address of comparable property           | Price      | Date of sale |
|------------------------------------------|------------|--------------|
| 62 MIRANDA CRES, ST LEONARDS, VIC 3223   | \$790,000  | 20/01/2024   |
| 13 PORT DEAKIN ST, ST LEONARDS, VIC 3223 | \$750,000  | 21/12/2023   |
| 12 GALLANT RD, ST LEONARDS, VIC 3223     | *\$777,500 | 26/04/2024   |