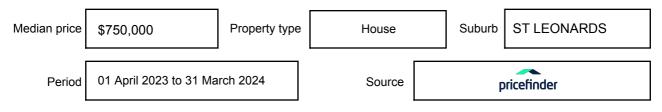

## ST LEONARDS, VIC, 3223

Suburb Median Sale Price (House)

\$750,000

01 April 2023 to 31 March 2024

Provided by: pricefinder

#### Median sale price