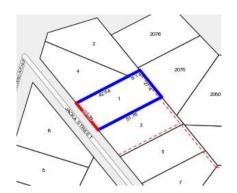

## Single residential property located in the Melbourne metropolitan area

|                                | Section 47AF of the Estate Agents Act    |           |               |         |            |      |           |           |       |                                  |     |               |
|--------------------------------|------------------------------------------|-----------|---------------|---------|------------|------|-----------|-----------|-------|----------------------------------|-----|---------------|
| Property offer                 | ed for s                                 | sale      |               |         |            |      |           |           |       |                                  |     |               |
| Including subt                 | 1 Jacka Street, Launching Place Vic 3139 |           |               |         |            |      |           |           |       |                                  |     |               |
| Indicative sell                | ing pric                                 | ce        |               |         |            |      |           |           |       |                                  |     |               |
| For the meaning                | of this p                                | orice see | cons          | ume     | r.vic.gov. | au/u | nde       | rquoting  |       |                                  |     |               |
| Range between \$650,0          |                                          | 000       | 00            |         | &          |      | \$690,000 |           |       |                                  |     |               |
| Median sale p                  | rice                                     |           |               |         |            |      |           |           |       |                                  |     |               |
| Median price                   | ledian price \$534,750                   |           | Hou           | House X |            | Un   | Init      |           |       | Suburb                           | Laı | unching Place |
| Period - From 01/01/2018       |                                          | 018       | to 31/12/2018 |         |            |      | Source    |           |       | J .                              |     |               |
| Comparable p                   | roperty                                  | sales (   | (*Del         | ete /   | A or B b   | elov | v as      | s applica | ıble) | )                                |     |               |
| months                         |                                          | estate a  |               |         |            |      |           |           |       | roperty for sak<br>to be most co |     |               |
| Address of comparable property |                                          |           |               |         |            |      |           |           |       | Price                            |     | Date of sale  |
| 1                              |                                          |           |               |         |            |      |           |           |       |                                  |     |               |
| 2                              |                                          |           |               |         |            |      |           |           |       |                                  |     |               |
| 3                              |                                          |           |               |         | -          |      |           | _         |       |                                  |     |               |
| OR                             |                                          |           |               |         |            |      |           |           |       |                                  |     |               |

Generated: 20/03/2019 10:02

Rooms:

Property Type: House Land Size: 1419 sqm approx

**Agent Comments** 

Indicative Selling Price \$650,000 - \$690,000 Median House Price Year ending December 2018: \$534,750