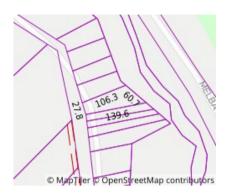

Land Size: 5000 sqm approx

Agent Comments

**Indicative Selling Price** \$700,000 - \$770,000 **Median House Price** 30/05/2021 - 29/05/2022: \$1,143,250