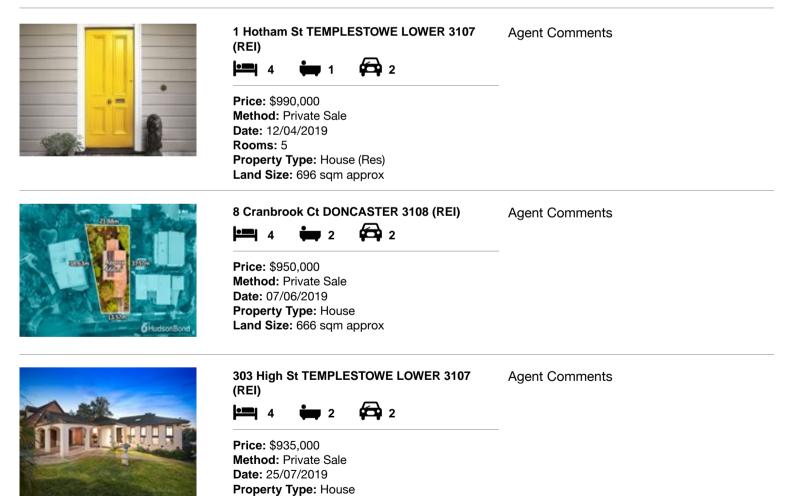

| Ado | dress of comparable property       | Price     | Date of sale |
|-----|------------------------------------|-----------|--------------|
| 1   | 1 Hotham St TEMPLESTOWE LOWER 3107 | \$990,000 | 12/04/2019   |
| 2   | 8 Cranbrook Ct DONCASTER 3108      | \$950,000 | 07/06/2019   |
| 3   | 303 High St TEMPLESTOWE LOWER 3107 | \$935,000 | 25/07/2019   |