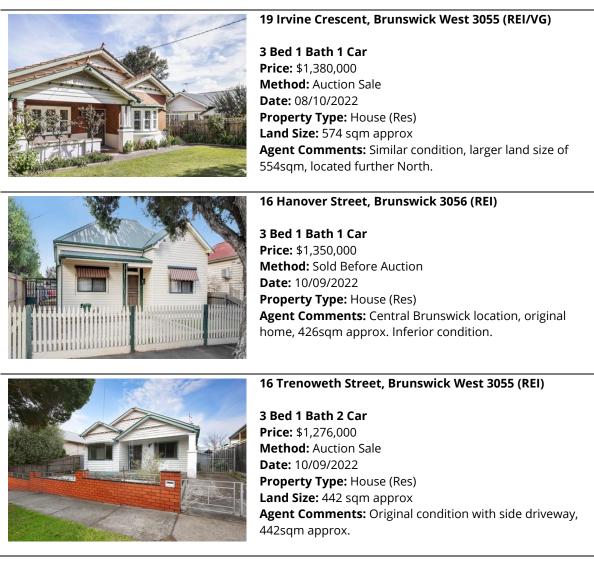

## **Comparable property sales**

These are the three properties sold within two kilometres of the property for sale in the last six months that the estate agent or agent's representative considers to be most comparable to the property for sale.

| Address of comparable property           | Price       | Date of sale |
|------------------------------------------|-------------|--------------|
| 19 Irvine Crescent, BRUNSWICK WEST 3055  | \$1,380,000 | 08/10/2022   |
| 16 Hanover Street, BRUNSWICK 3056        | \$1,350,000 | 10/09/2022   |
| 16 Trenoweth Street, BRUNSWICK WEST 3055 | \$1,276,000 | 10/09/2022   |