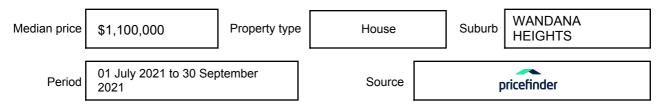

expressed as a single price, or as a price range with the difference between the upper and lower amounts not more than 10% of the lower amount.

This Statement of Information must be provided to a prospective buyer within two business days of a request and displayed at any open for inspection for the property for sale.

It is recommended that the address of the property being offered for sale be checked at

services.land.vic.gov.au/landchannel/content/addressSearch before being entered in this Statement of Information.

# Property offered for sale

Address Including suburb and postcode

8 LAPIN GROVE, WANDANA HEIGHTS, VIC 3216

### Indicative selling price

For the meaning of this price see consumer.vic.gov.au/underquoting

Price Range:

\$1,000,000 to \$1,100,000

#### Median sale price



#### **Comparable property sales**

These are the three properties sold within five kilometres of the property for sale in the last 18 months that the estate agent or agent's representative considers to be most comparable to the property for sale.

| Address of comparable property            | Price        | Date of sale |
|-------------------------------------------|--------------|--------------|
| 6 FLORENCE CRT, WANDANA HEIGHTS, VIC 3216 | *\$1,041,000 | 28/08/2021   |
| 5 VICTORY WAY, HIGHTON, VIC 3216          | \$990,000    | 28/07/2021   |
| 4 SHOLDEN CRT, WANDANA HEIGHTS, VIC 3216  | \$1,080,000  | 12/03/2021   |

This Statement of Information was prepared on: 08/

08/10/2021