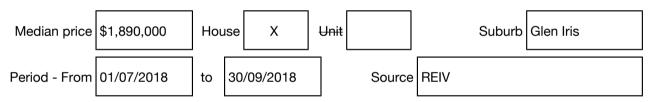

#### Median sale price

## hockingstuart

Rooms: 5 Property Type: House Land Size: 602 sqm approx Agent Comments Tony Doh 9818 1888 0419 316 676 tdoh@hockingstuart.com.au

Indicative Selling Price \$1,100,000 - \$1,200,000 Median House Price September quarter 2018: \$1,890,000