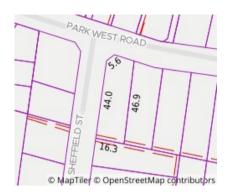

# Property offered for sale

| Address              | 30 Park West Road, Eltham Vic 3095 |
|----------------------|------------------------------------|
| Including suburb and |                                    |
| postcode             |                                    |
|                      |                                    |
|                      |                                    |

Property Type: House Land Size: 758 apporox. sqm

**Agent Comments** 

**Indicative Selling Price** \$1,000,000 - \$1,100,000 **Median House Price** 

December quarter 2020: \$1,085,000