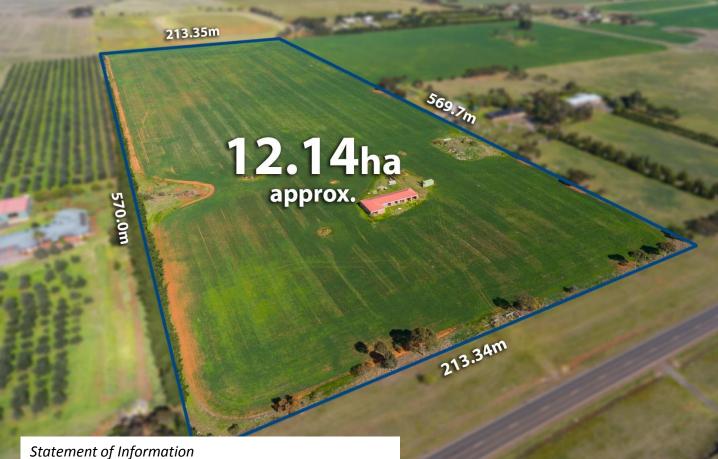

## 359 – 385 Greigs Rd, TRUGANINA VIC 3029

# Indicative selling price \$3,500,000 - \$3,850,000

For the meaning of this price see consumer.vic.gov.au/underquoting

Median sale price