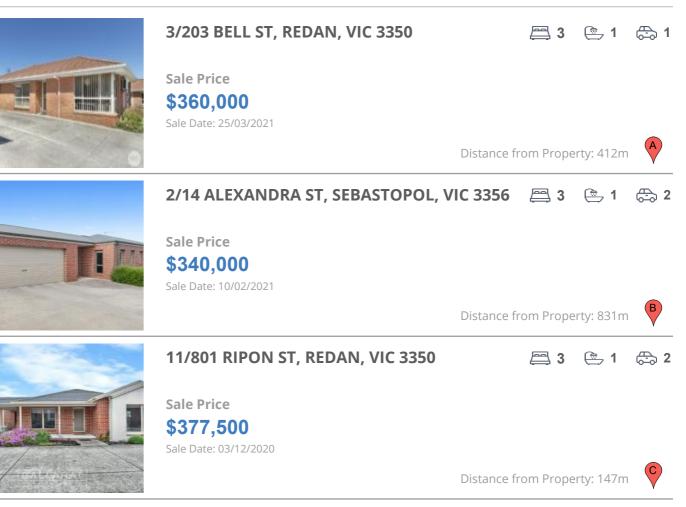

# **COMPARABLE PROPERTIES**

These are the three properties sold within five kilometres of the property for sale in the last 18 months that the estate agent or agent's representative considers to be most comparable to the property for sale.

### **Comparable property sales**

These are the three properties sold within five kilometres of the property for sale in the last 18 months that the estate agent or agent's representative considers to be most comparable to the property for sale.

| Address of comparable property          | Price     | Date of sale |
|-----------------------------------------|-----------|--------------|
| 3/203 BELL ST, REDAN, VIC 3350          | \$360,000 | 25/03/2021   |
| 2/14 ALEXANDRA ST, SEBASTOPOL, VIC 3356 | \$340,000 | 10/02/2021   |
| 11/801 RIPON ST, REDAN, VIC 3350        | \$377,500 | 03/12/2020   |