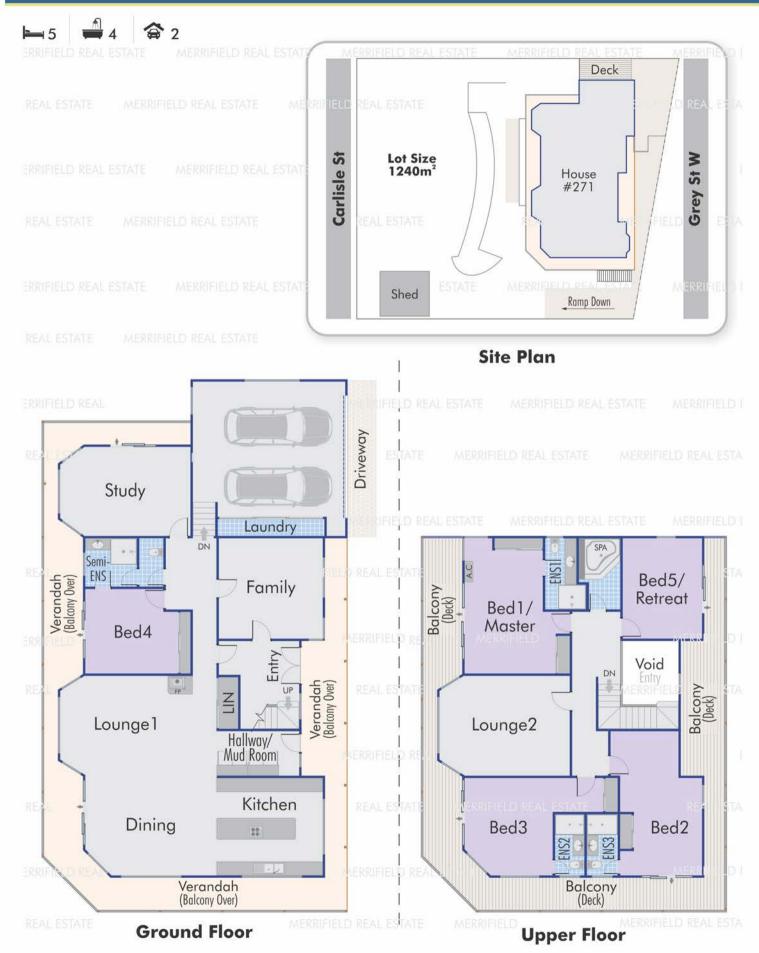

### Specification

| Asking Price  | \$1,375,000               | Land Size             | 1240.00 m2                   |
|---------------|---------------------------|-----------------------|------------------------------|
| Bedrooms      | 5                         | Frontage              | See Certificate of Title     |
| Bathrooms     | 4                         | Restrictive Covenants | See Certificate of Title     |
| Toilets       | 4                         | Zoning                | Residential/R20              |
| Parking       | 2                         | School Zone           | Albany Primary School & ASHS |
| Sheds         | 1                         | Sewer                 | Not available                |
| HWS           | Solar                     | Water                 | Scheme Connected             |
| Solar         | Yes                       | Internet Connection   | NBN Available                |
| Council Rates | \$3,288.8                 | Building Construction | Cladding/Iron                |
| Water Rates   | \$282.60                  | Insulation            | Unknown                      |
| Strata Levies | N/A                       | Built/Builder         | 2000                         |
| Weekly Rent   | \$1000 - \$1,250<br>271 g | BAL Assessment        | N/A                          |

### 271 Grey St W, Mount Melville WA 6330

This floor plan, description, dimensions and areas are provided as a guideline only and are approximate. Whilst care has been taken in the preparation of the information, buyers must inspect the property, make their own enquiries, take their own measurements or consult the architectural plans for exact dimensions. Neither the sellers nor the agent will be held responsible or liable for any discrepancies.