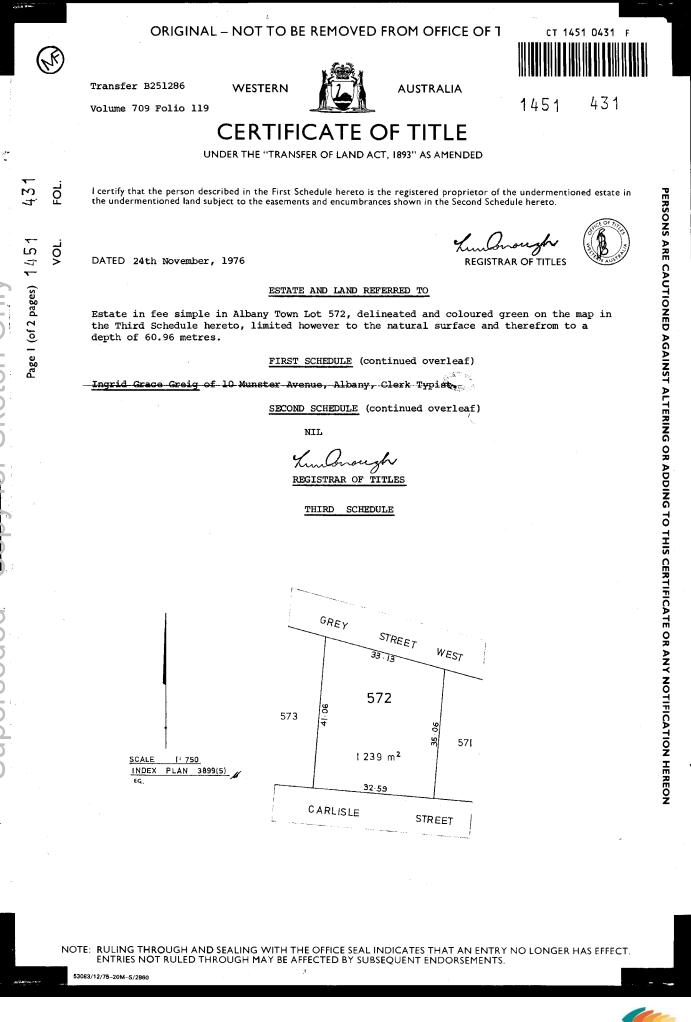

### **RECORD OF CERTIFICATE OF TITLE**

UNDER THE TRANSFER OF LAND ACT 1893

The person described in the first schedule is the registered proprietor of an estate in fee simple in the land described below subject to the reservations, conditions and depth limit contained in the original grant (if a grant issued) and to the limitations, interests, encumbrances and notifications shown in the second schedule.

RaRobeth

REGISTRAR OF TITLES

LOT 572 ON DEPOSITED PLAN 222009

#### **REGISTERED PROPRIETOR:** (FIRST SCHEDULE)

LAND DESCRIPTION:

ANNE CAROL GREEN IN 1/2 SHARE MAUREEN ELIZABETH REITZE IN 1/2 SHARE BOTH OF 271 GREY MOUNT MELVILLE WA 6330 AS TENANTS IN COMMON

(T P290637) REGISTERED 19/9/2022

#### LIMITATIONS, INTERESTS, ENCUMBRANCES AND NOTIFICATIONS: (SECOND SCHEDULE)

A current search of the sketch of the land should be obtained where detail of position, dimensions or area of the lot is required. Warning: Lot as described in the land description may be a lot or location.

-----END OF CERTIFICATE OF TITLE-----END OF CERTIFICATE OF TITLE-----

#### **STATEMENTS:**

The statements set out below are not intended to be nor should they be relied on as substitutes for inspection of the land and the relevant documents or for local government, legal, surveying or other professional advice.

SKETCH OF LAND: PREVIOUS TITLE: PROPERTY STREET ADDRESS: LOCAL GOVERNMENT AUTHORITY:

1451-431 (572/DP222009) 709-119 271 GREY ST WEST, MOUNT MELVILLE. CITY OF ALBANY

Superseded - Copy for Sketch Only

LANDGATE COPY OF ORIGINAL NOT TO SCALE 16/09/2024 10:39 AM Request number: 67148143