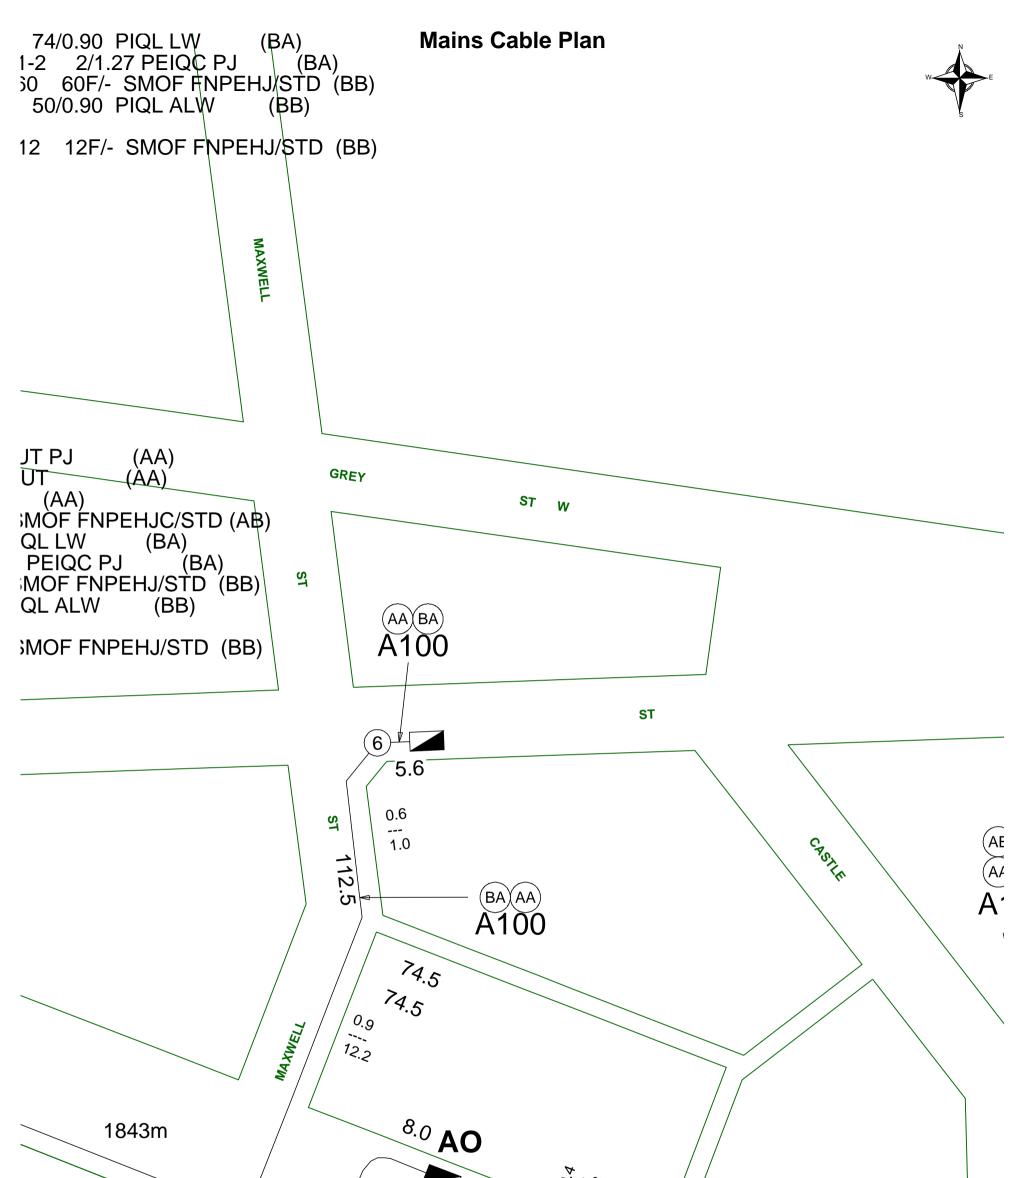

#### **271 Grey Street West**

Author:

Createtors://mappicewberp2024pfpdemMpateArea/gop?laus/?address=271%20Grey%20Street%20West%2C%20MOUNT%20MELVILLE%20633058ffeme=hybrid

0.007 0.014 0.02 0.027 km

© Copyright, Western Australian Land Information Authority. No part of this document or any content appearing on it may be reproduced or published without the prior written permission of Landgate. Disclaimer: The accuracy and completeness of the information on this document is not guaranteed and is supplied by Landgate 'as is' with no representation or warranty as to its reliability, accuracy, completeness, or fitness for purpose. Please refer to original documentation for all legal purposes. WESTERN