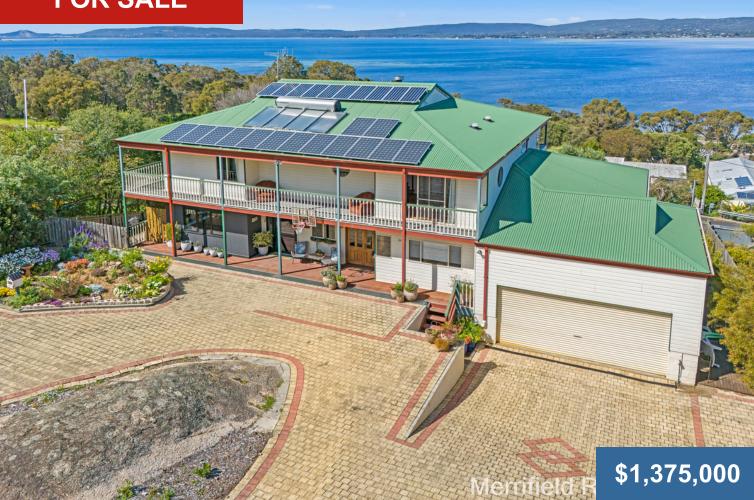

# FOR SALE

# 271 GREY STREET WEST, MOUNT MELVILLE

# **BIG HOME, SENSATIONAL OUTLOOK**

- · Quality two-storey home, amazing harbour views
- · Flexible floor plan, generous rooms, decks
- Timber floors and stairs, contemporary kitchen
- · Open family room, dining area, lounge, study
- 1240sqm lot, double garage, shed; 1.5km to city

### Specification

| Asking Price  | \$1,375,000               | Land Size             | 1240.00 m2                   |
|---------------|---------------------------|-----------------------|------------------------------|
| Bedrooms      | 5                         | Frontage              | See Certificate of Title     |
| Bathrooms     | 4                         | Restrictive Covenants | See Certificate of Title     |
| Toilets       | 4                         | Zoning                | Residential/R20              |
| Parking       | 2                         | School Zone           | Albany Primary School & ASHS |
| Sheds         | 1                         | Sewer                 | Not available                |
| HWS           | Solar                     | Water                 | Scheme Connected             |
| Solar         | Yes                       | Internet Connection   | NBN Available                |
| Council Rates | \$3,288.8                 | Building Construction | Cladding/Iron                |
| Water Rates   | \$282.60                  | Insulation            | Unknown                      |
| Strata Levies | N/A                       | Built/Builder         | 2000                         |
| Weekly Rent   | \$1000 - \$1,250<br>271 g | BAL Assessment        | N/A                          |