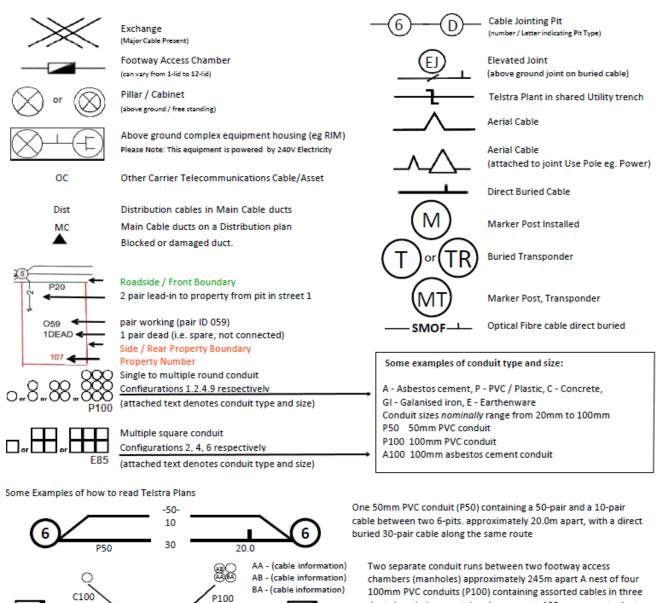

## Plan Legend (summary) INFORMATION BROCHURE

This legend is provided to <u>Dial Before You Dig</u> users to assist with interpreting Water Corporation plans. A more detailed colour version can be downloaded from <u>www.watercorporation.com.au</u>. (Your business > Working near pipelines > Downloads) WARNING - Plans may not show all pipes or associated equipment at a site, or their accurate location. Pothole by hand to verify asset location before using powered machinery.