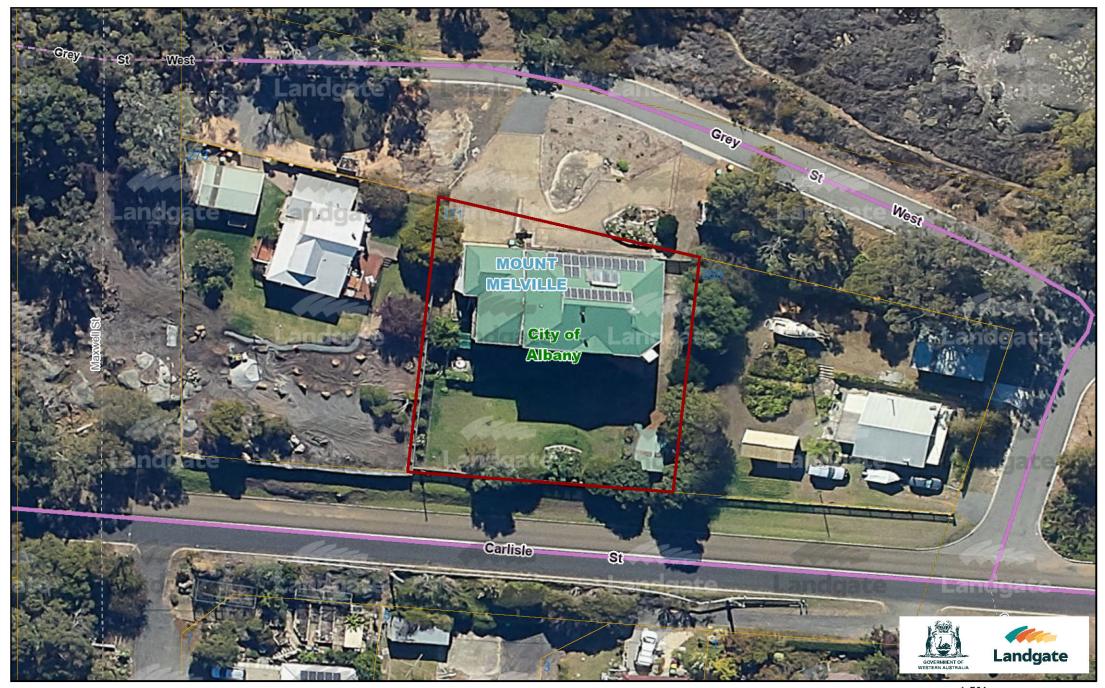

address=271%20Grev%20Street%20West%2C%20MOUNT%20MELVIL Cre abittos //m

> 0.007 0.014 0.02 0.027 km

0

© Copyright, Western Australian Land Information Authority. No part of this document or any content appearing on it may be reproduced or published without the prior written permission of Landgate. Disclamer: The accuracy and completeness of the information on this document is not guaranteed and is supplied by Landgate 'as is' with no representation or warranty as to its reliability, accuracy, completeness, or fitness for purpose. Please refer to original documentation for all legal purpose.

#### **271 Grey Street West**

Author:

Createtors://mappicewberp2024pfpdemMpateArea/gop?laus/?address=271%20Grey%20Street%20West%2C%20MOUNT%20MELVILLE%20633058ffeme=hybrid

0.007 0.014 0.02 0.027 km

© Copyright, Western Australian Land Information Authority. No part of this document or any content appearing on it may be reproduced or published without the prior written permission of Landgate. Disclaimer: The accuracy and completeness of the information on this document is not guaranteed and is supplied by Landgate 'as is' with no representation or warranty as to its reliability, accuracy, completeness, or fitness for purpose. Please refer to original documentation for all legal purposes. WESTERN

SKETCH OF LAND: PREVIOUS TITLE: PROPERTY STREET ADDRESS: LOCAL GOVERNMENT AUTHORITY:

1451-431 (572/DP222009) 709-119 271 GREY ST WEST, MOUNT MELVILLE. CITY OF ALBANY

Superseded - Copy for Sketch Only

LANDGATE COPY OF ORIGINAL NOT TO SCALE 16/09/2024 10:39 AM Request number: 67148143