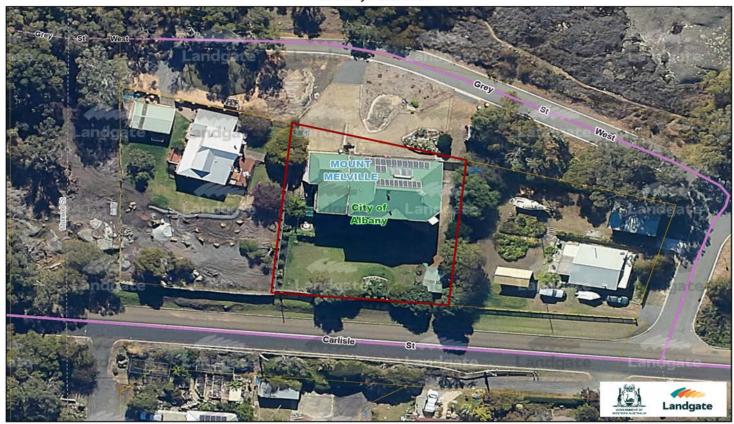

SKETCH OF LAND: PREVIOUS TITLE: PROPERTY STREET ADDRESS: LOCAL GOVERNMENT AUTHORITY:

1451-431 (572/DP222009) 709-119 271 GREY ST WEST, MOUNT MELVILLE. CITY OF ALBANY

Superseded - Copy for Sketch Only

LANDGATE COPY OF ORIGINAL NOT TO SCALE 16/09/2024 10:39 AM Request number: 67148143