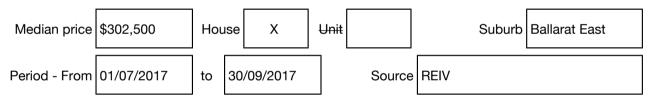

#### Median sale price

19b Glazebrook Street, Ballarat East Vic 3350

Rooms: Property Type: House Land Size: 276 sqm approx Agent Comments 03 5330 0500 0400 506 881 sean@ballaratpropertygroup.com.au

Indicative Selling Price \$335,000 Median House Price September quarter 2017: \$302,500