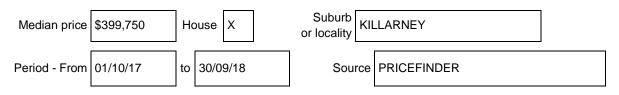

y for sale is in the Melbourne metropolitan area, a comparable property must be within two kilometres and have sold within the last six months. If the property for sale is outside the Melbourne metropolitan area, a comparable property must be within five kilometres and have sold within the last 18 months. The Determination setting out the local government areas that comprise the Melbourne metropolitan area is published on the Consumer Affairs Victoria website at **consumer.vic.gov.au/underquoting.** 

It is recommended that the address of the property being offered for sale be checked at services.land.vic.gov.au/landchannel/content/addressSearch.

## Indicative selling price

For the meaning of this price see consumer.vic.gov.au/underquoting

Single price \$599,000

### Median sale price



### **Comparable property sales**

The estate agent or agent's representative reasonably believes that fewer than three comparable properties were sold within five kilometres of the property for sale in the last 18 months.