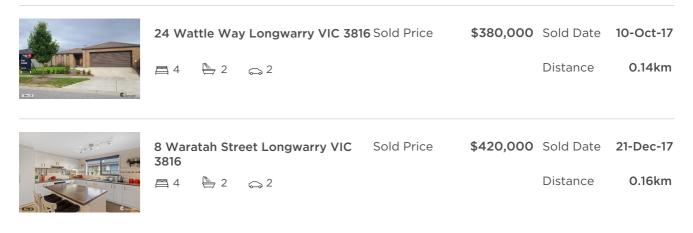

# **Comparable Property Sales**

These are the 3 properties sold within 5 kilometres of the property for sale in the last 18 months that the estate agent or agent's representative considers to be most comparable to the property for sale.

| <br>7 Drift<br>3816 | wood St | reet Longwarry VIC | Sold Price | \$445,000 | Sold Date | 15-Sep-18 |
|---------------------|---------|--------------------|------------|-----------|-----------|-----------|
| <br>酉 4             | 2 🚔     | <u>⇔</u> 2         |            |           | Distance  | 0.23km    |