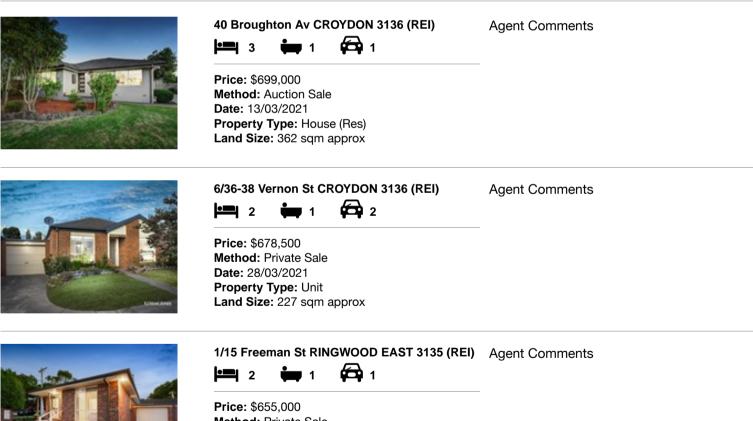

| Add | dress of comparable property       | Price     | Date of sale |
|-----|------------------------------------|-----------|--------------|
| 1   | 40 Broughton Av CROYDON 3136       | \$699,000 | 13/03/2021   |
| 2   | 6/36-38 Vernon St CROYDON 3136     | \$678,500 | 28/03/2021   |
| 3   | 1/15 Freeman St RINGWOOD EAST 3135 | \$655,000 | 29/03/2021   |