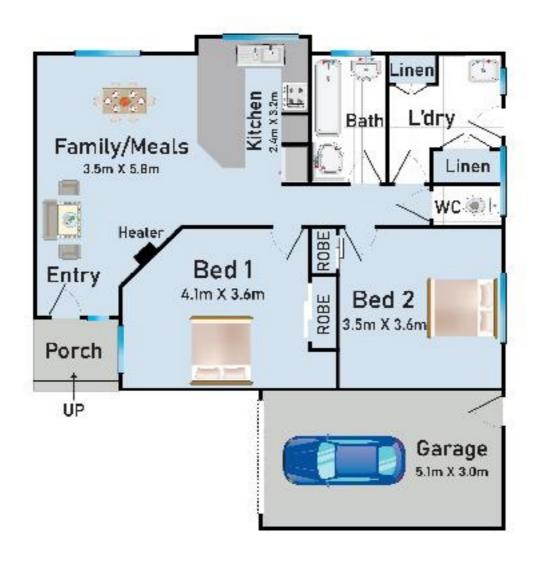

# Floor Plan



## STATEMENT OF INFORMATION

1/2-4 LUMSDEN STREET, KILMORE, VIC 3764
PREPARED BY RICKY SINGH, DIRECTOR/ LICENSED ESTATE AGENT



### Statement of Information

# Single residential property located outside the Melbourne metropolitan area

#### Sections 47AF of the Estate Agents Act 1980

**Instructions**: The instructions in this box do not form part of this Statement of Information and are not required to be included in the completed Statement of Information for the property being offered for sale.

The Director of Consumer Affairs Victoria has approved this form of the Statement of Information for section 47AF of the Estate Agents Act 1980.

The estate agent or agent's representative engaged to sell the property is required to prepare this Statement of Information. It must be used when