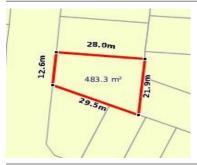

# 88 REALM VISTA, MICKLEHAM, VIC 3064 🕮 - 🕒 -

**Indicative Selling Price** 

For the meaning of this price see consumer.vic.au/underquoting

**Price Range:** 

\$350,000 to \$360,000

Provided by: Naresh Pokhriyal, Bombay Real Estate Pty Ltd

### Property offered for sale

Address Including suburb and postcode

88 REALM VISTA, MICKLEHAM, VIC 3064