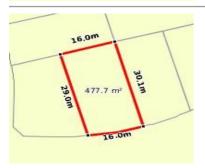

# 88 REALM VISTA, MICKLEHAM, VIC 3064 🕮 - 🕒 -

**Indicative Selling Price** 

For the meaning of this price see consumer.vic.au/underquoting

**Price Range:** 

\$350,000 to \$360,000

Provided by: Naresh Pokhriyal, Bombay Real Estate Pty Ltd

### Property offered for sale

Address Including suburb and postcode

88 REALM VISTA, MICKLEHAM, VIC 3064