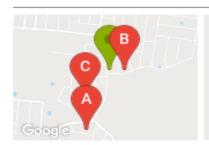

# **COMPARABLE PROPERTIES**

These are the three properties sold within two kilometres of the property for sale in the last six months that the estate agent or agent's representative considers to be most comparable to the property for sale.

# 17 HURKETT ST, MICKLEHAM, VIC 3064

Sale Price

\$331,000

Sale Date: 05/09/2020

Distance from Property: 458m

# 78 REALM VSTA, MICKLEHAM, VIC 3064

Sale Price

\$315,000

Sale Date: 15/10/2020

Distance from Property: 97m

# 23 BOTWOOD ST, MICKLEHAM, VIC 3064

**Sale Price** 

\$321.000

Sale Date: 20/10/2020

Distance from Property: 254m