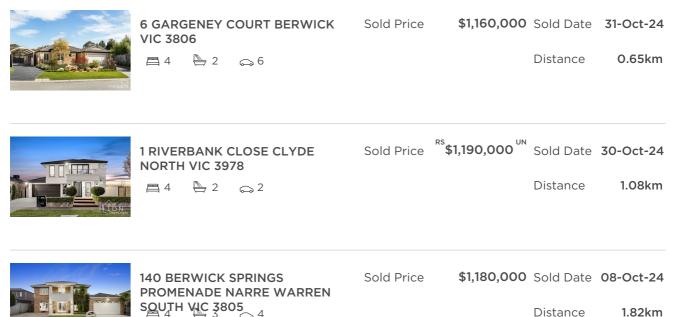

## Comparable property sales (\*Delete A or B below as applicable)

01 Jan 2024

**A\*** These are the three properties sold within two kilometres of the property for sale in the last 6 months that the estate agent or agent's representative considers to be most comparable to the property for sale.

to

| Address of comparable property                            | Price       | Date of sale |
|-----------------------------------------------------------|-------------|--------------|
| 6 GARGENEY COURT BERWICK VIC 3806                         | \$1,160,000 | 31-Oct-24    |
| 1 RIVERBANK CLOSE CLYDE NORTH VIC 3978                    | \$1,190,000 | 30-Oct-24    |
| 140 BERWICK SPRINGS PROMENADE NARRE WARREN SOUTH VIC 3805 | \$1,180,000 | 08-Oct-24    |