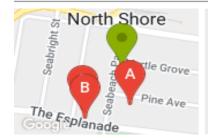

# **COMPARABLE PROPERTIES**

These are the three properties sold within five kilometres of the property for sale in the last 18 months that the estate agent or agent's representative considers to be most comparable to the property for sale.

# 2 PINE AVE, NORTH SHORE, VIC 3214

Sale Price

\$865,000

Sale Date: 21/11/2021

Distance from Property: 134m

19 THE ESP, NORTH SHORE, VIC 3214

\$800,000

Sale Date: 20/10/2021

Distance from Property: 216m

2 SEAFORTH ST, NORTH SHORE, VIC 3214

**Sale Price** 

\$780.000

Sale Date: 20/10/2021

Distance from Property: 197m

#### Comparable property sales

These are the three properties sold within five kilometres of the property for sale in the last 18 months that the estate agent or agent's representative considers to be most comparable to the property for sale.

| Address of comparable property       | Price     | Date of sale |
|--------------------------------------|-----------|--------------|
| 2 PINE AVE, NORTH SHORE, VIC 3214    | \$865,000 | 21/11/2021   |
| 19 THE ESP, NORTH SHORE, VIC 3214    | \$800,000 | 20/10/2021   |
| 2 SEAFORTH ST, NORTH SHORE, VIC 3214 | \$780,000 | 20/10/2021   |