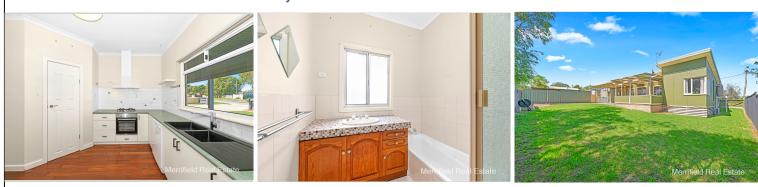

## **MELDING CHARM AND MODERN COMFORTS**

<≎ 790 m2

- · Well preserved home, jarrah floors, timber windows
- Aircon open lounge/dining with wood fire, sunroom
- · Patio, office, white kitchen with dishwasher
- Double carport, garden sheds, 790sqm lot, neat gardens
- · Ideal first home, easy reach of shops, schools, town