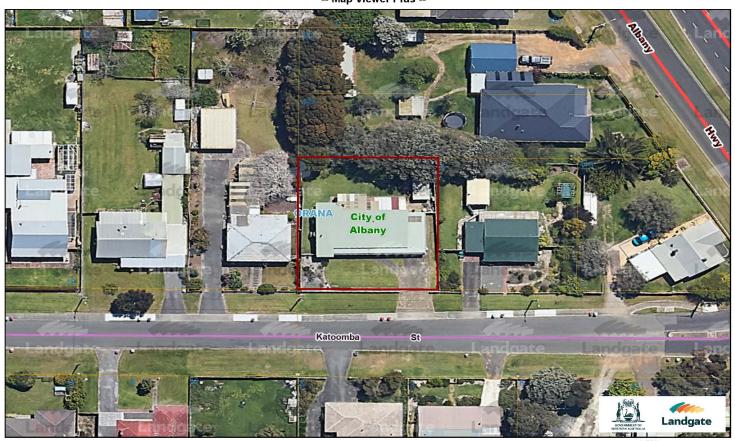

-- Map Viewer Plus --

Author:

Created: 18 Mepsh/@1225vfexmen/paps/seppedan/tilgate.wa.gov.au/?address=6%20Katoomba%20Street%2C%20ORANA%206330&t

0.007 0.014 0.02 0.027 km