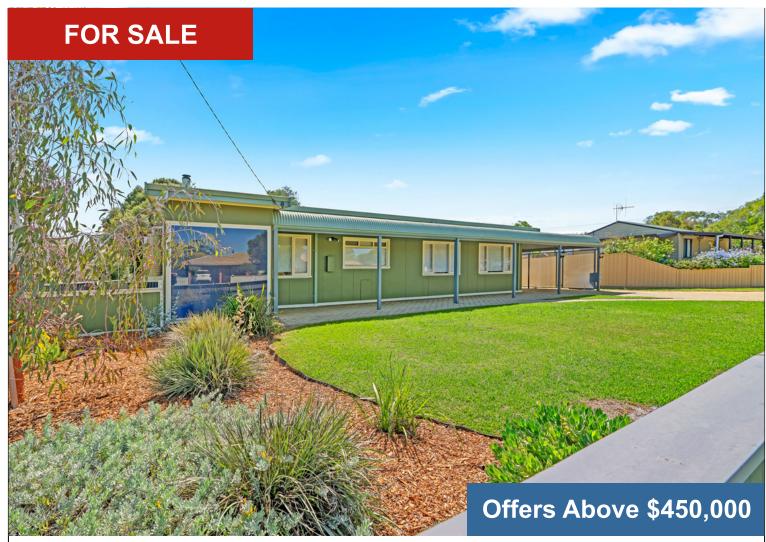

## **6 KATOOMBA STREET, ORANA**

## **MELDING CHARM AND MODERN COMFORTS**

<≎ 790 m2

- · Well preserved home, jarrah floors, timber windows
- Aircon open lounge/dining with wood fire, sunroom
- · Patio, office, white kitchen with dishwasher
- Double carport, garden sheds, 790sqm lot, neat gardens
- · Ideal first home, easy reach of shops, schools, town