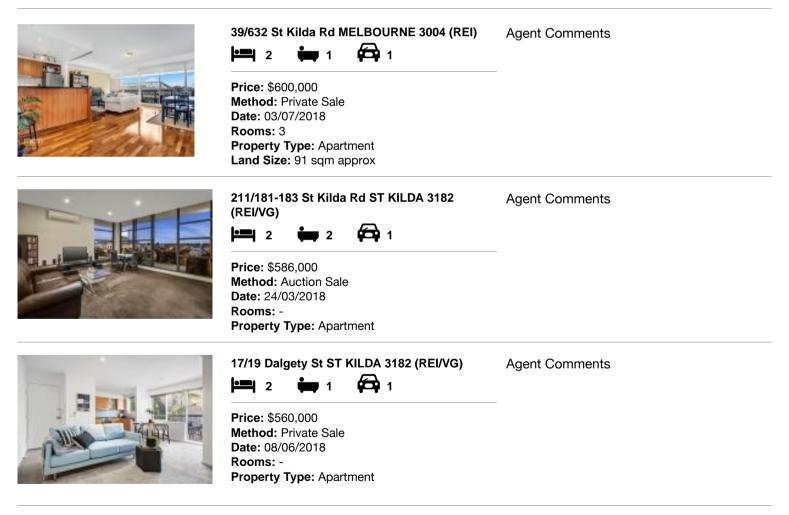

| Ad | dress of comparable property          | Price     | Date of sale |
|----|---------------------------------------|-----------|--------------|
| 1  | 39/632 St Kilda Rd MELBOURNE 3004     | \$600,000 | 03/07/2018   |
| 2  | 211/181-183 St Kilda Rd ST KILDA 3182 | \$586,000 | 24/03/2018   |
| 3  | 17/19 Dalgety St ST KILDA 3182        | \$560,000 | 08/06/2018   |